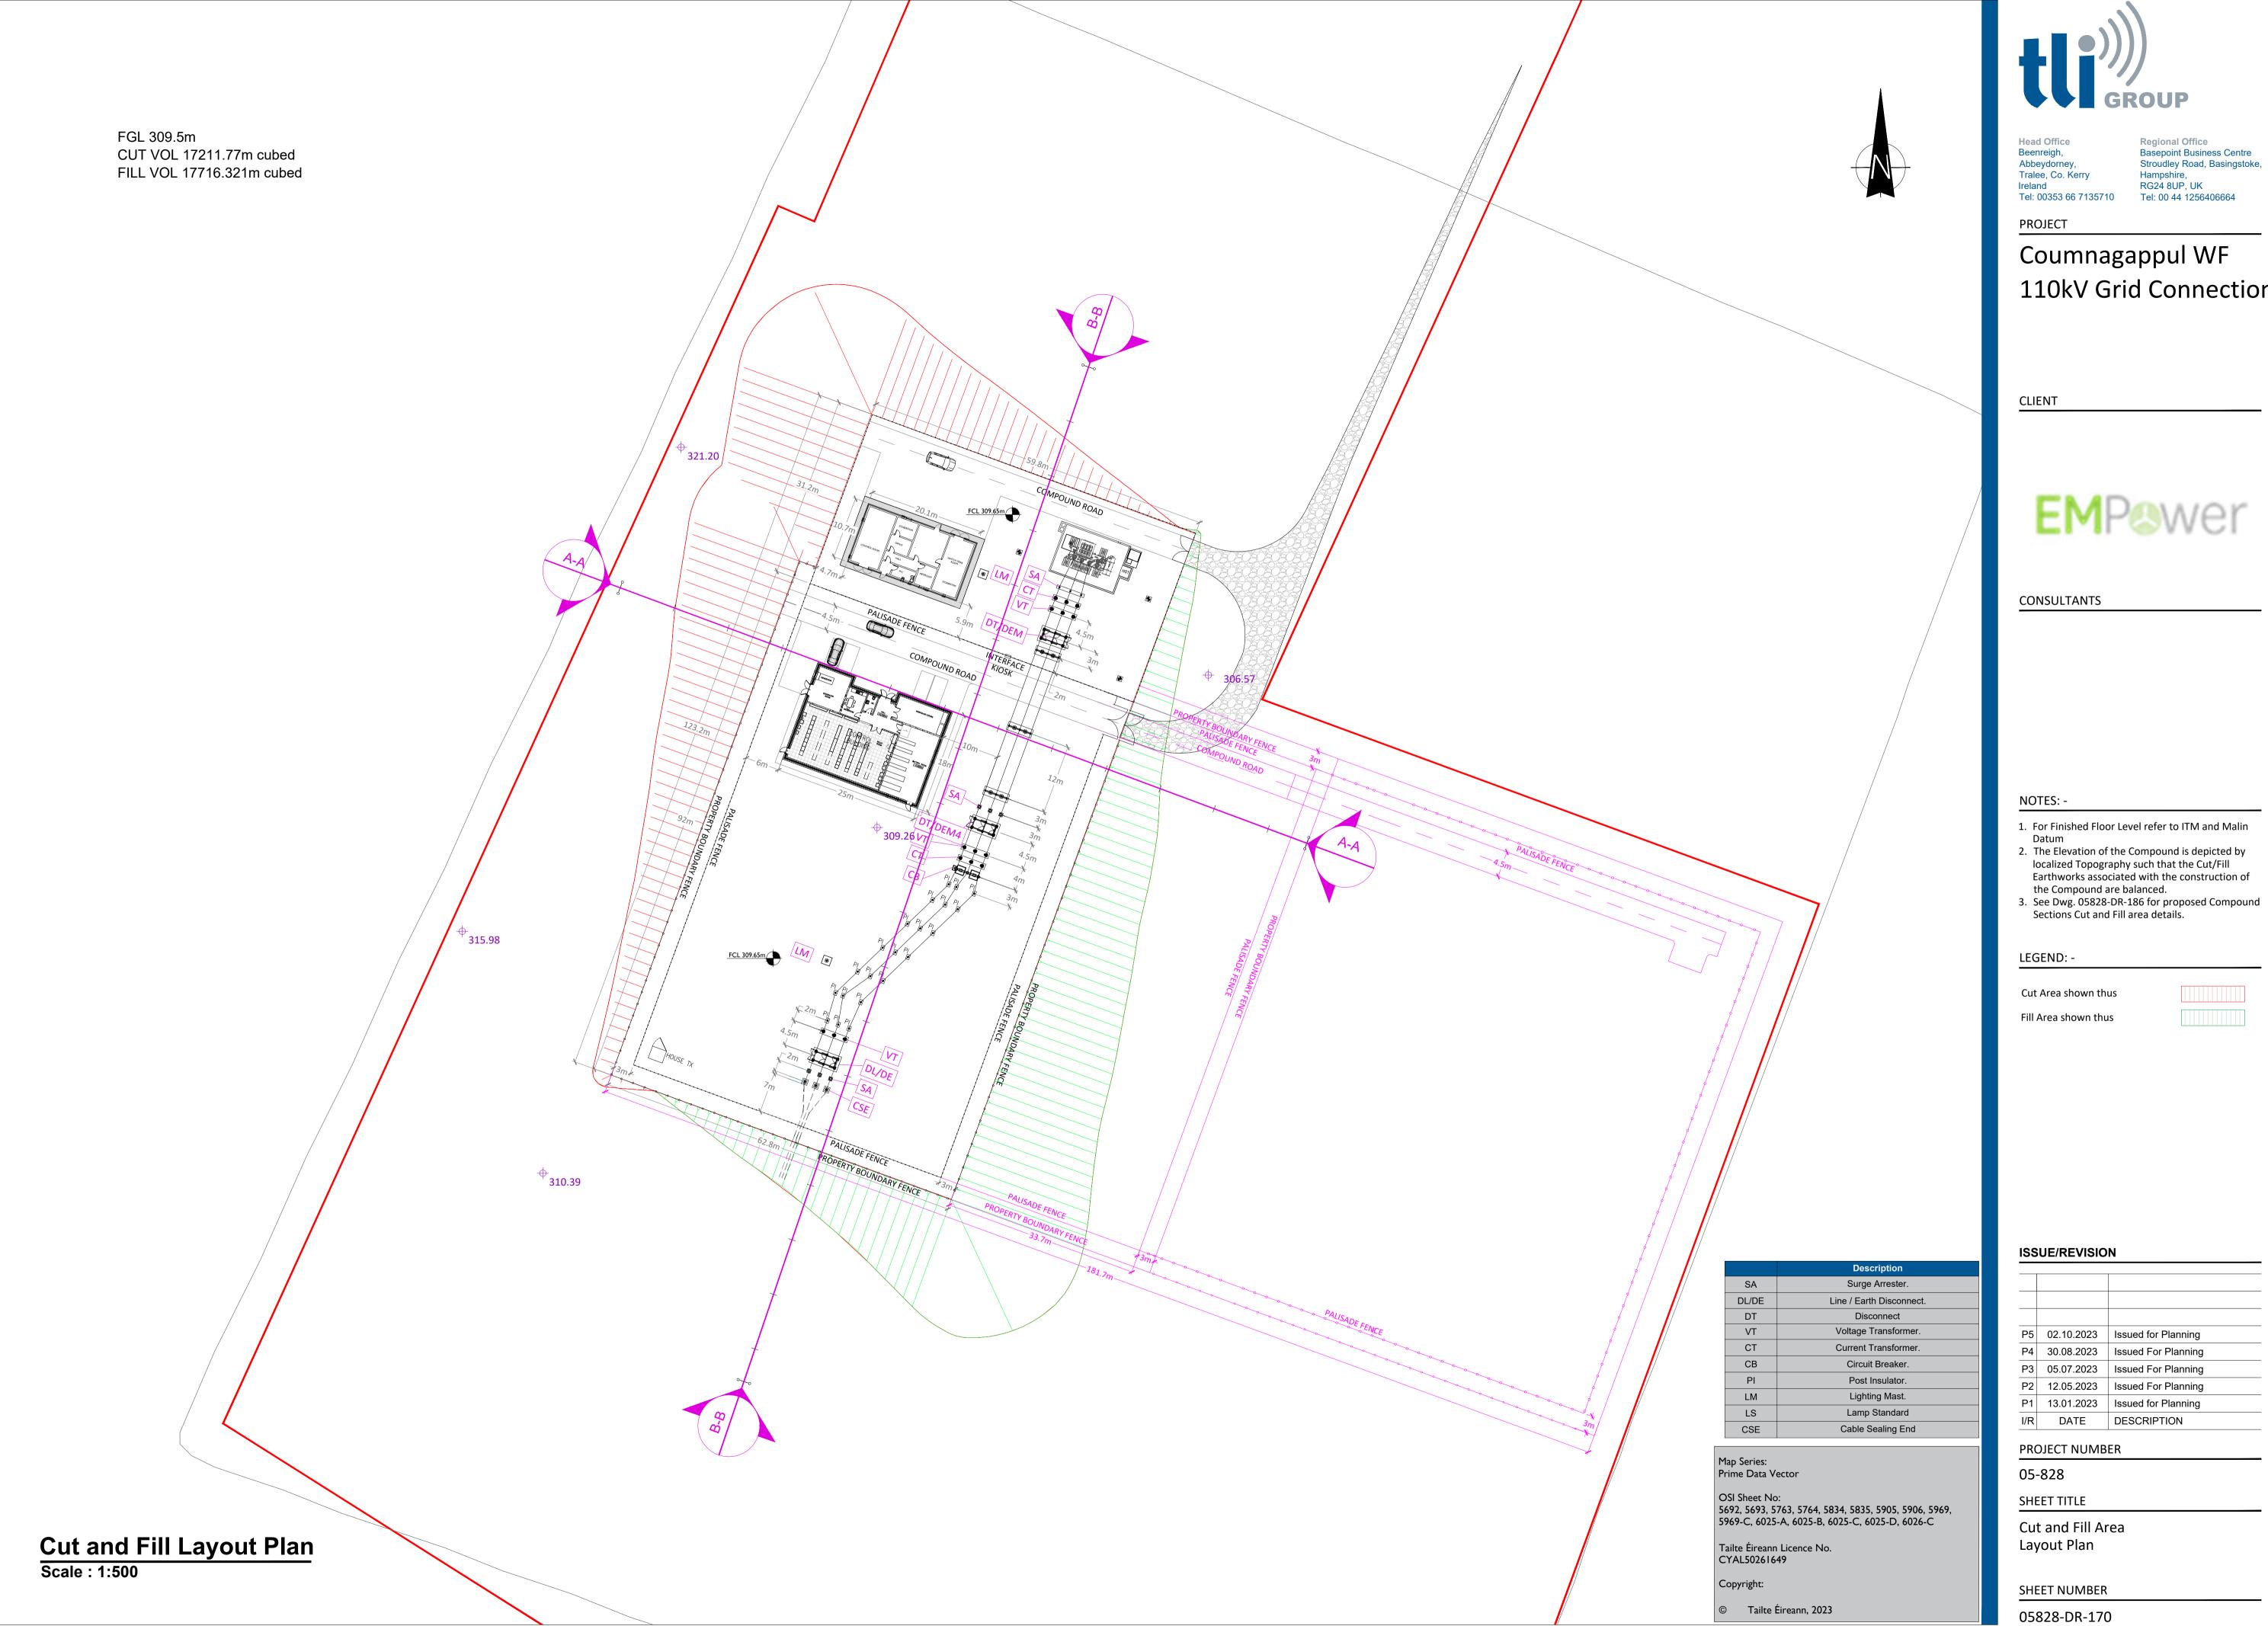

## Coumnagappul WF 110kV Grid Connection

- 1. For Finished Floor Level refer to ITM and Malin
- The Elevation of the Compound is depicted by localized Topography such that the Cut/Fill Earthworks associated with the construction of

| P5  | 02.10.2023 | Issued for Planning |
|-----|------------|---------------------|
| P4  | 30.08.2023 | Issued For Planning |
| Р3  | 05.07.2023 | Issued For Planning |
| P2  | 12.05.2023 | Issued For Planning |
| P1  | 13.01.2023 | Issued for Planning |
| I/D | DATE       | DESCRIPTION         |